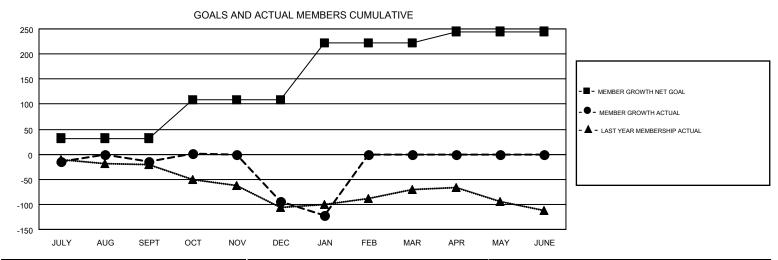

## GMT MONTHLY MEMBERSHIP PROGRESS REPORT

Results as of: 1/31/2019

Multiple District 6

GMT: WILLIAM PHILLIPI

LOCATION: COLORADO

| GMT: WILLIAN          | /I PHILLIPI   |           |               |                       |                           |                         | GMT CA 1                                           |  |
|-----------------------|---------------|-----------|---------------|-----------------------|---------------------------|-------------------------|----------------------------------------------------|--|
| Clubs                 |               |           |               | Members               |                           |                         |                                                    |  |
| RESULTS FOR 2018-2019 |               |           |               | RESULTS FOR 2018-2019 |                           |                         |                                                    |  |
| QUARTER               | NEW CLUB GOAL | NEW CLUBS | DROPPED CLUBS | QUARTER               | MEMBER GROWTH NET<br>GOAL | MEMBER GROWTH<br>ACTUAL | DROPPED<br>MEMBERS ACTUAL<br>(including transfers) |  |
| JULY/AUG/SEPT         | 0             | 1         | 1             | JULY/AUG/SEPT         | 32                        | 93                      | 102                                                |  |
| OCT/NOV/DEC           | 3             | 0         | 5             | OCT/NOV/DEC           | 77                        | 74                      | 144                                                |  |
| JAN/FEB/MAR           | 3             | 0         | 1             | JAN/FEB/MAR           | 113                       | 12                      | 40                                                 |  |
| APR/MAY/JUNE          | 0             | 0         | 0             | APR/MAY/JUNE          | 23                        | 0                       | 0                                                  |  |