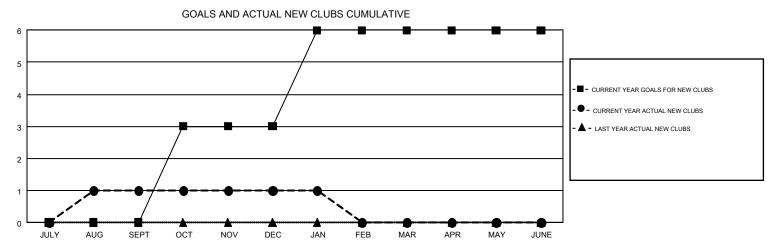

## GMT MONTHLY MEMBERSHIP PROGRESS REPORT

Results as of: 1/31/2019

Multiple District 6

GMT: WILLIAM PHILLIPI

LOCATION: COLORADO

| GMT: WILLIAN          | /I PHILLIPI   |           |               |                       |                           |                         | GMT CA 1                                           |  |
|-----------------------|---------------|-----------|---------------|-----------------------|---------------------------|-------------------------|----------------------------------------------------|--|
| Clubs                 |               |           |               | Members               |                           |                         |                                                    |  |
| RESULTS FOR 2018-2019 |               |           |               | RESULTS FOR 2018-2019 |                           |                         |                                                    |  |
| QUARTER               | NEW CLUB GOAL | NEW CLUBS | DROPPED CLUBS | QUARTER               | MEMBER GROWTH NET<br>GOAL | MEMBER GROWTH<br>ACTUAL | DROPPED<br>MEMBERS ACTUAL<br>(including transfers) |  |
| JULY/AUG/SEPT         | 0             | 1         | 1             | JULY/AUG/SEPT         | 32                        | 93                      | 102                                                |  |
| OCT/NOV/DEC           | 3             | 0         | 5             | OCT/NOV/DEC           | 77                        | 74                      | 144                                                |  |
| JAN/FEB/MAR           | 3             | 0         | 1             | JAN/FEB/MAR           | 113                       | 12                      | 40                                                 |  |
| APR/MAY/JUNE          | 0             | 0         | 0             | APR/MAY/JUNE          | 23                        | 0                       | 0                                                  |  |